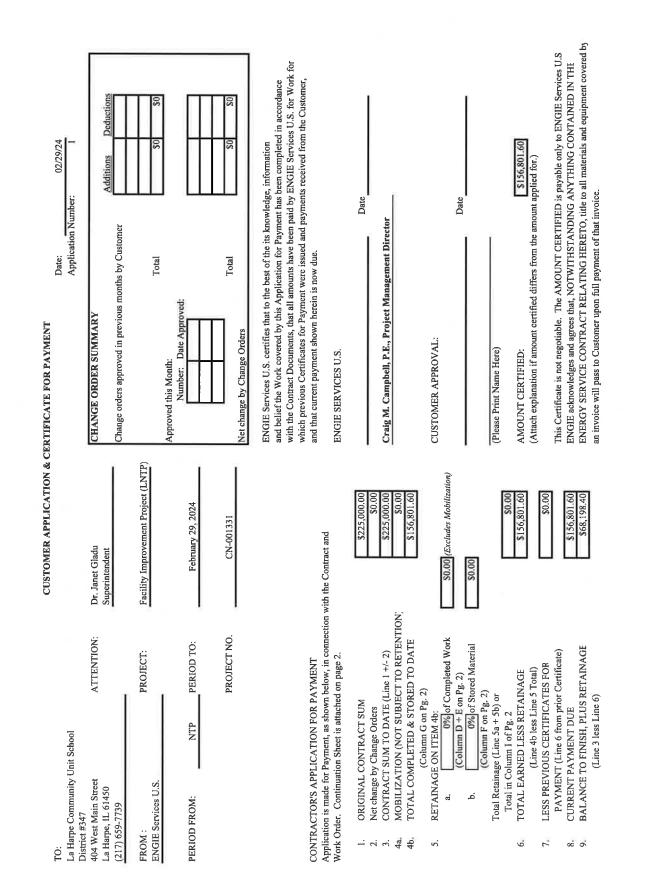

President Detherage called recessed meeting back to order at 6:13 pm.

20 February 2024 Open Board Minutes

\$1,150,705.23

<u>Engie Project Update:</u> Sharon Uslan and Craig Campbell with Engie presented the board with project updates. The board discussed a project maximum of \$5.2 million dollars. The board also indicated they wanted the cost to date and also preliminary designs for the cafeteria on the west side of the building.